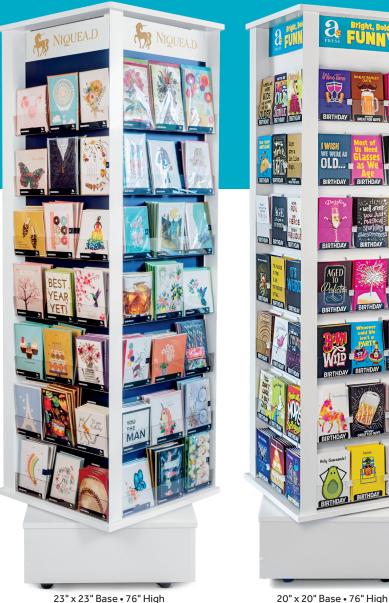

# **2025 WINTER 84-POCKET DISPLAYS**

**30 DAYS DATING FREE** FIXTURES **\$75 FREIGHT 10% OFF** 84-Pocket Spinner of NIQUEA.D, A\*Press or America cards

### **ESTIMATED RETAILER INVESTMENT**

**84-POCKET NIQUEA.D SPINNER** Estimated Product Cost: \$1,600 - 10% = \$1,440 US/CDN

**84-POCKET A\*PRESS SPINNER** Estimated Product Cost: \$1,258 - 10% = \$1,132 US \$1,510 - 10% = \$1,359 CDN

**84-POCKET AMERICA SPINNER** Estimated Product Cost: \$995 - 10% = \$896 US/CDN

20" x 20" Base • 76" High

**OFFERS VALID FOR SHIPPING BY MARCH 28, 2025**