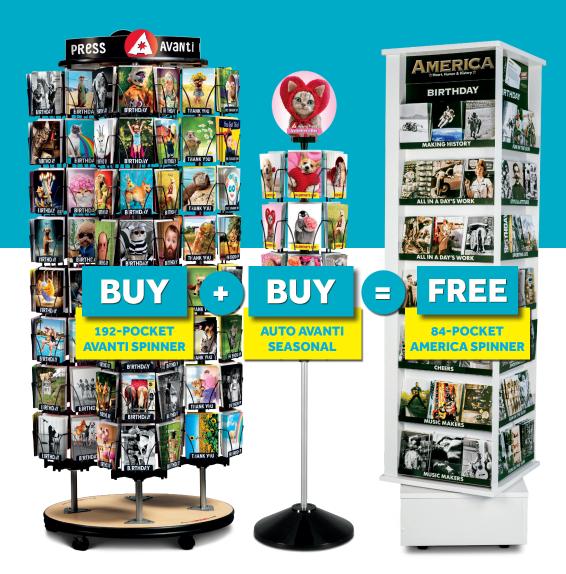

# 2025 WINTER SPECIALS FREE AMERICA DISPLAY

Buy an Avanti 192-Pocket Spinner and an Auto Avanti Seasonal Subscription and get:

60 DAYS DATING FREE FIXTURES FREE FREIGHT FREE 84-POCKET AMERICA SPINNER

ESTIMATED VALUE OF \$1,800\*

#### **RETAILER INVESTMENT**

**192 AVANTI POCKETS** Estimated Product Cost: \$2,374 US • \$3,351 CDN

**144 AVANTI + 48 A\*PRESS POCKETS** Estimated Product Cost: \$2,452 US • \$3,462 CDN

OFFERS VALID FOR SHIPPING BY MARCH 28, 2025

### **ESTIMATED SAVINGS**

FREE 192-PKT SPINNER & FREIGHT FREE SEASONAL SPINNER & FREIGHT FREE AMERICA CARDS, SPINNER & FREIGHT TOTAL ESTIMATED SAVINGS

ESTIMATED SAVINGS: \$1,170 Estimated Savings: \$150 Estimated Savings: \$1,800 \$3,120 US • \$4,395+ CDN